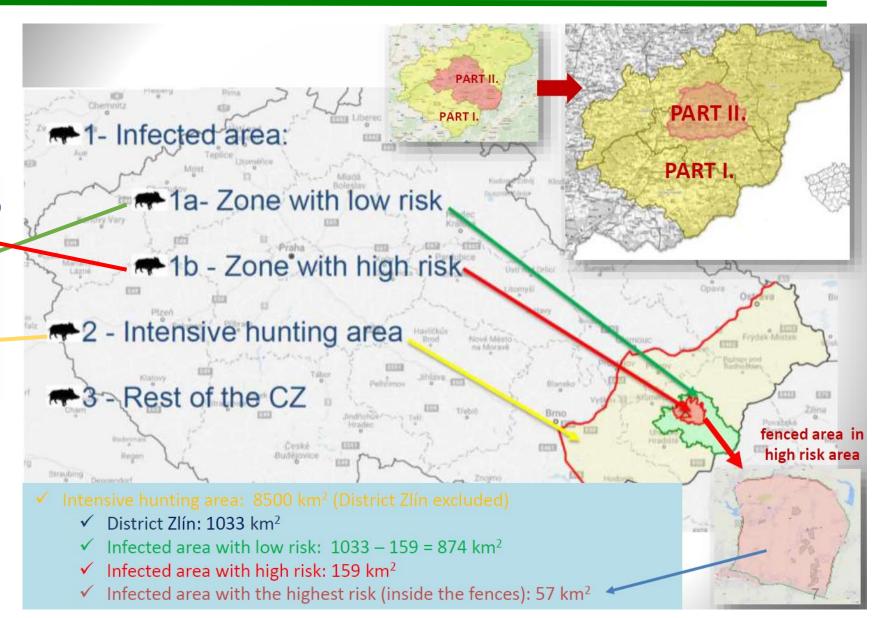

#### **WILD BOARS**

1) Infected area (Part II according to the EU regionalisation)

- found dead 444 / 212 positive (47 %)

- hunted 3 758 / **18 positive (0,5%)** 

2) Other areas of the Zlín region (Part I)

- found dead 154 / **0** positive

- hunted 11 563 / **0** positive

3 Area with intensive hunting (without Part I and II areas)

- hunted 12 343 / **0** positive

4) The whole Czech Republic (without Part I and II areas)

- found dead 2 299 / 0 positive