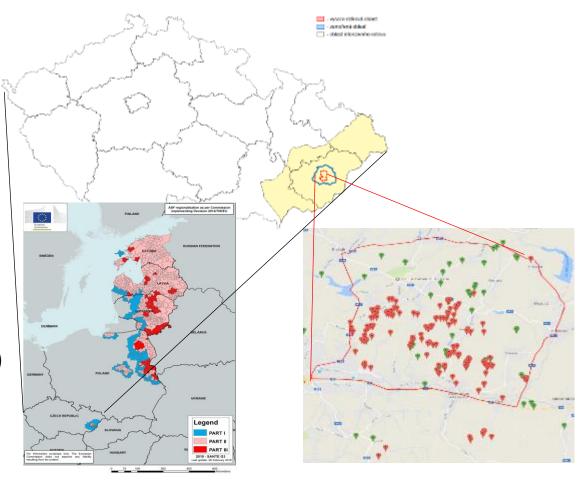

#### Last case: 15. 4. 2018

- ASF positive found in dead wild boar: 212 (last one 15. 4. 2018)
- ASF positive cases in hunted wild boar: 18 (last one 8. 2. 2018)

10 km

**Ban of hunting Ban of feeding Ban of hunting Ban of hunting** Infected area was founded **Ban of feeding Ban of feeding** 100 km<sup>2</sup> **Ban of hunting Ban of feeding** 

June 2012 July 2012 **Ban of hunting Ban of feeding Ban of hunting Ban of hunting Ban of hunting Ban of feeding Ban of feeding Ban of feeding** High risk zone **Ban of hunting Ban of feeding** Low risk zone

June 2012 August 2012

#### Individual hunt allowed

June 2010

Individual hunt allowed

- Training for hunters (2 000)
- Boar has to be burned
- Financial compensation
- Subsidy for each hunted boar

Individual hunt allowed

Low risk zone

#### **WILD BOARS**

1) Infected area (Part II according to the EU regionalisation)

- found dead 444 / 212 positive (47 %)

- hunted 3 758 / **18 positive (0,5%)** 

2) Other areas of the Zlín region (Part I)

- found dead 154 / **0** positive

- hunted 11 563 / **0** positive

3 Area with intensive hunting (without Part I and II areas)

- hunted 12 343 / **0** positive

4) The whole Czech Republic (without Part I and II areas)

- found dead 2 299 / 0 positive