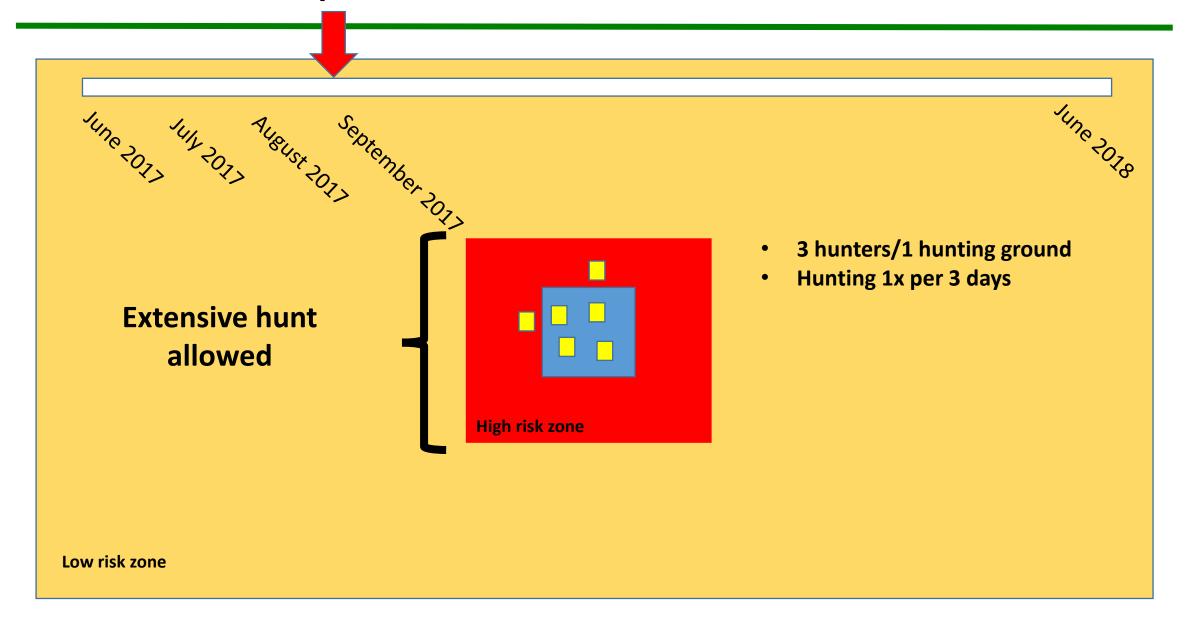

#### Individual hunt allowed

June 2010

Individual hunt allowed

- Training for hunters (2 000)
- Boar has to be burned
- Financial compensation
- Subsidy for each hunted boar

Individual hunt allowed

Low risk zone