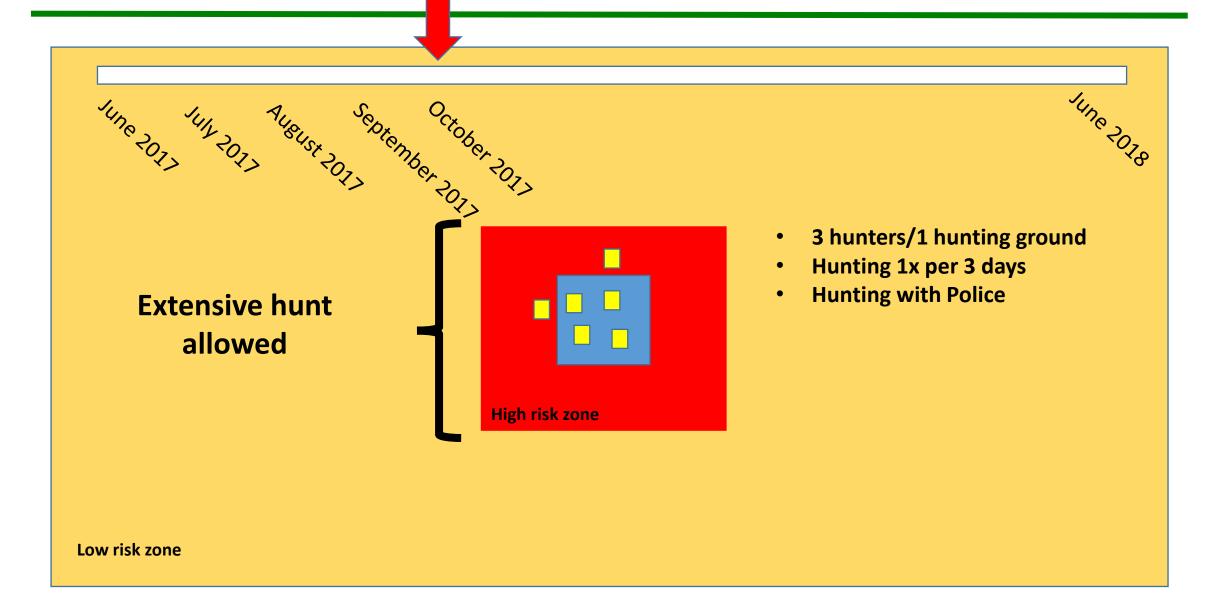

#### Individual hunt allowed

June 2010

Individual hunt allowed

- Training for hunters (2 000)
- Boar has to be burned
- Financial compensation
- Subsidy for each hunted boar

Individual hunt allowed

Low risk zone