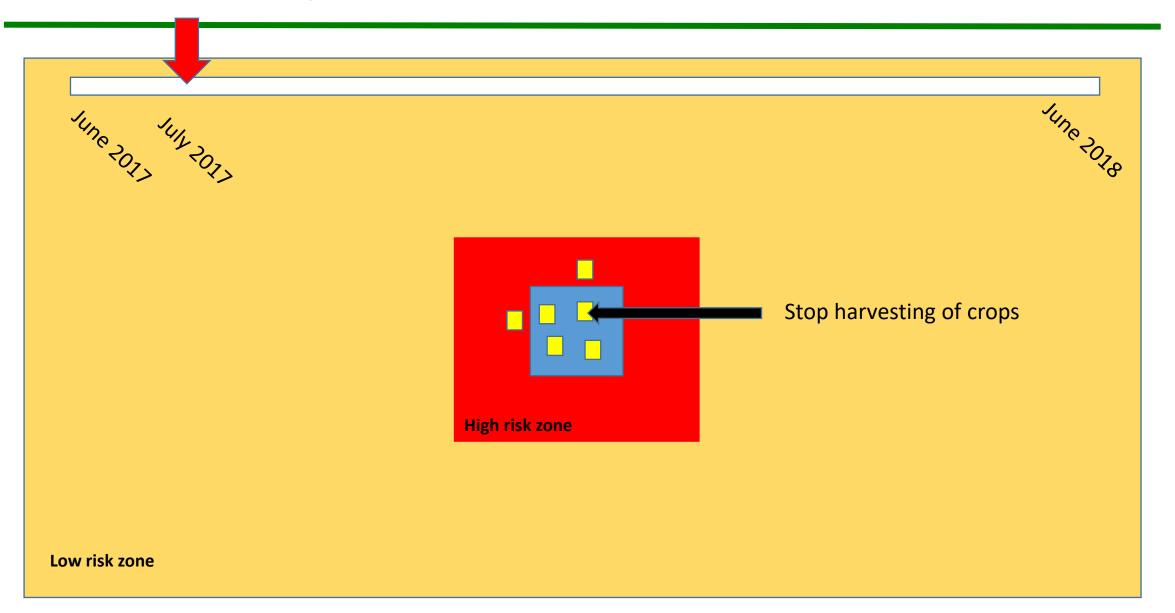

June 2012 July 2012 **Ban of hunting Ban of feeding Ban of hunting Ban of hunting Ban of hunting Ban of feeding Ban of feeding Ban of feeding** High risk zone **Ban of hunting Ban of feeding** Low risk zone

June 2012 August 2012