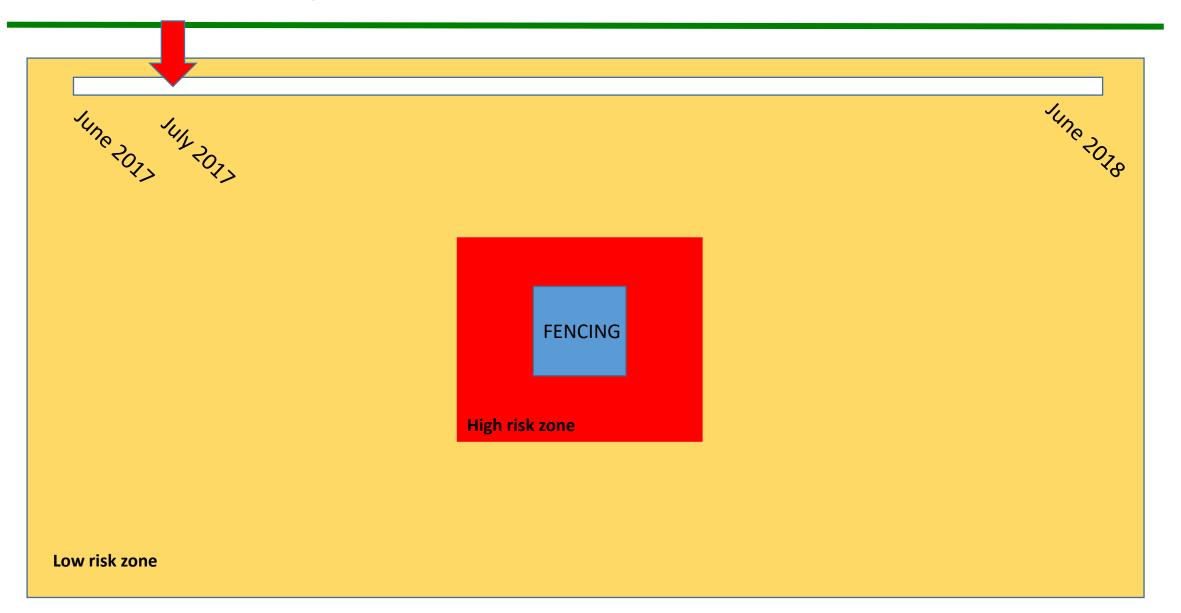

June 2012 July 2012 **Ban of hunting Ban of feeding Ban of hunting Ban of hunting Ban of hunting Ban of feeding Ban of feeding Ban of feeding** High risk zone **Ban of hunting Ban of feeding** Low risk zone