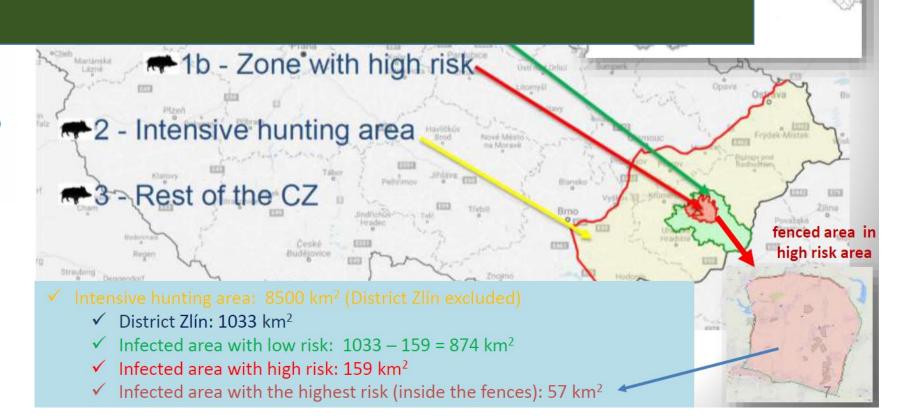

#### **WILD BOARS**

1) Infected area (Part II according to the EU regionalisation)

- found dead 444 / 212 positive (47 %)

- hunted 3 758 / **18 positive (0,5%)** 

2) Other areas of the Zlín region (Part I)

- found dead 154 / **0** positive

- hunted 11 563 / **0** positive

3 Area with intensive hunting (without Part I and II areas)

- hunted 12 343 / **0** positive

4) The whole Czech Republic (without Part I and II areas)

- found dead 2 299 / 0 positive