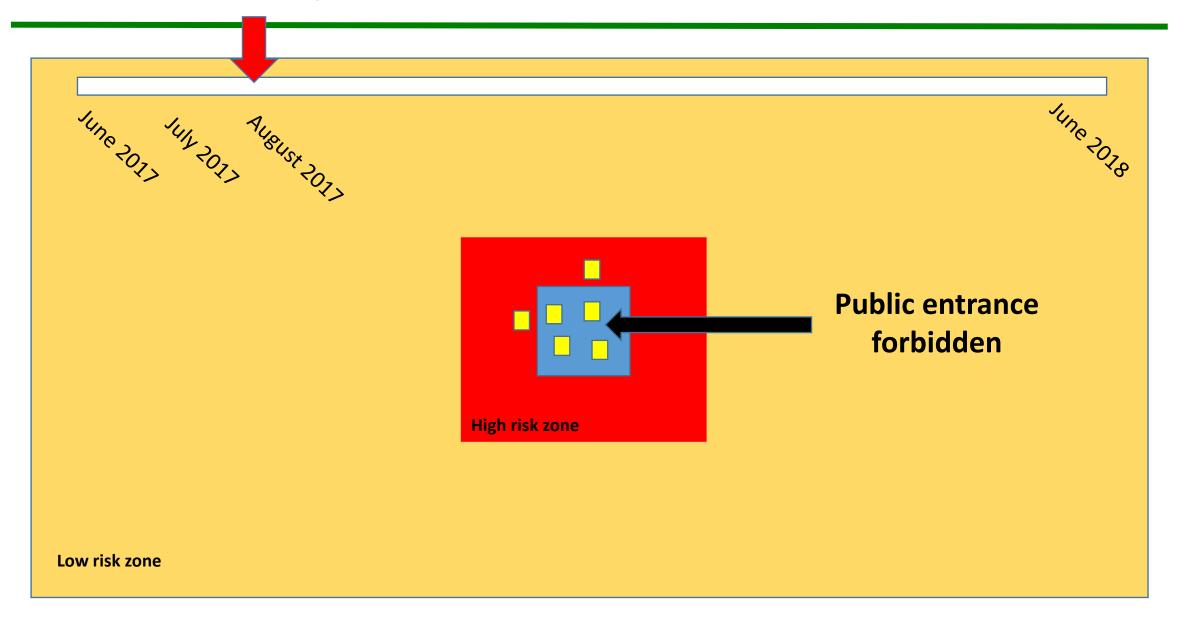

June 2012 July 2012 **Ban of hunting Ban of feeding Ban of hunting Ban of hunting Ban of hunting Ban of feeding Ban of feeding Ban of feeding** High risk zone **Ban of hunting Ban of feeding** Low risk zone

June 2012 August 2012